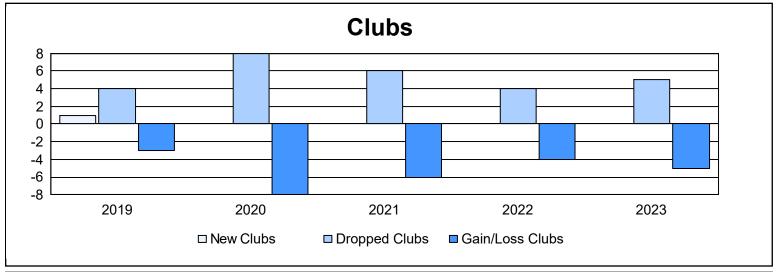

District 333 C

As of June 2023 Cumulative

| Year      | New<br>Clubs | Dropped<br>Clubs | Gain/<br>Loss<br>Clubs | New<br>Members | Charter<br>Members | Reinstate<br>Members | Transfer<br>Members | Total<br>Member<br>Added | Total<br>Members<br>Dropped | Gain/<br>Loss<br>Members |
|-----------|--------------|------------------|------------------------|----------------|--------------------|----------------------|---------------------|--------------------------|-----------------------------|--------------------------|
| 2018-2019 | 1            | 4                | -3                     | 214            | 25                 | 6                    | 15                  | 260                      | 358                         | -98                      |
| 2019-2020 | 0            | 8                | -8                     | 233            | 6                  | 11                   | 39                  | 289                      | 427                         | -138                     |
| 2020-2021 | 0            | 6                | -6                     | 127            | 2                  | 3                    | 6                   | 138                      | 317                         | -179                     |
| 2021-2022 | 0            | 4                | -4                     | 155            | 2                  | 6                    | 8                   | 171                      | 304                         | -133                     |
| 2022-2023 | 0            | 5                | -5                     | 206            | 2                  | 6                    | 12                  | 226                      | 283                         | -57                      |
| Average   | 0            | 5                | -5                     | 187            | 7                  | 6                    | 16                  | 217                      | 338                         | -121                     |